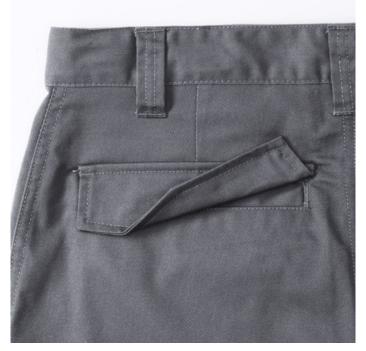

### Specification

Russell Work pants with a modern cut. Material 65% polyester 35% cotton, 245 g, with adjustable waist, 2 back pockets with flaps, cargo pocket on the right sock, small pocket under the belt. Washing at 40C in the machine. Color Dark gray