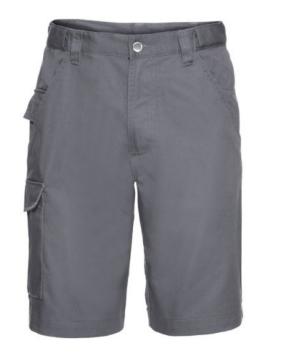

### Specification

Russell Work pants with a modern cut. Material 65% polyester 35% cotton, 245 g, with adjustable waist, 2 back pockets with flaps, cargo pocket on the right sock, small pocket under the belt. Washing at 40C in the machine. Color Dark gray